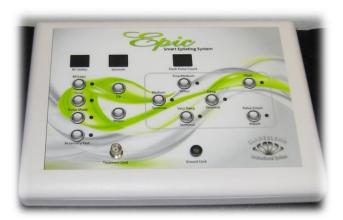

## **DUAL MODALITIES WITHIN ONE UNIT**

- 1. High frequency-low intensity manual timing (Low-level Shortwave)
- 2. High frequency-high intensity automatic timing (Flash)

## **Low Intensity RF Features:**

- Manual adjustment capability for customized treatments.
- Pulse modality for added comfort.
- Presets for different hair types.
- Footswitch controlled.
- Audio feedback (soft tone) for operator settings and timing functions..

## **High intensity RF Flash features:**

- Flash modality features adjustable pulse widths for best results. Uses a combination of wide and narrow pulses to assure faster epilations with maximum client comfort.
- Manual pulse adjustment for customized treatments.
- Presets for different hair types.
- Footswitch activated. Automatic treatment timing is based on selected setting.